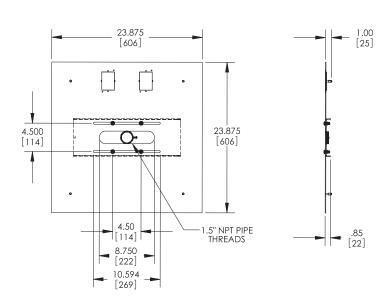

## False Ceiling Plate

## False Ceiling Plate

The PP-FCMA is a full tile replacement for standard 24"x 24" drop ceilings and mates with most projector mounts and suspension adapters.

- 4" horizontal adjustment
- Knockouts allow for wiring of signal and power outlets
- · Color: White

Model Max. Wt.

PP-FCMA 50 lbs. (23 kgs.)

Also available as a kit with our universal projector mounts.

Dimensions are in inches and millimeters [mm]. Drawings are subject to change without notice.